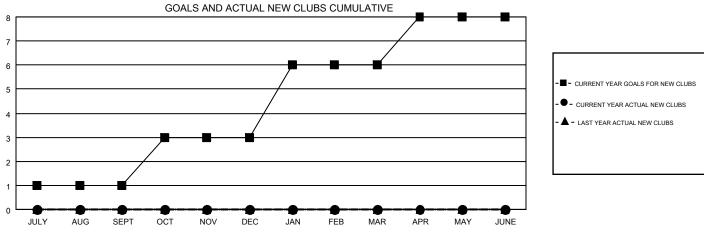

## GMT MONTHLY MEMBERSHIP PROGRESS REPORT

Results as of: 9/30/2019

Multiple District 8

**LOCATION: LOUISIANA** 

GMT CA 1

| Clubs         |               |             |               | Members               |                           |                         |                                                    |  |
|---------------|---------------|-------------|---------------|-----------------------|---------------------------|-------------------------|----------------------------------------------------|--|
|               | RESULTS FOR   | R 2019-2020 |               | RESULTS FOR 2019-2020 |                           |                         |                                                    |  |
| QUARTER       | NEW CLUB GOAL | NEW CLUBS   | DROPPED CLUBS | QUARTER               | MEMBER GROWTH NET<br>GOAL | MEMBER GROWTH<br>ACTUAL | DROPPED<br>MEMBERS ACTUAL<br>(including transfers) |  |
| JULY/AUG/SEPT | 1             | 0           | 0             | JULY/AUG/SEPT         | 51                        | 79                      | 97                                                 |  |
| OCT/NOV/DEC   | 2             | 0           | 0             | OCT/NOV/DEC           | 92                        | 0                       | 0                                                  |  |
| JAN/FEB/MAR   | 3             | 0           | 0             | JAN/FEB/MAR           | 91                        | 0                       | 0                                                  |  |
| APR/MAY/JUNE  | 2             | 0           | 0             | APR/MAY/JUNE          | 76                        | 0                       | 0                                                  |  |