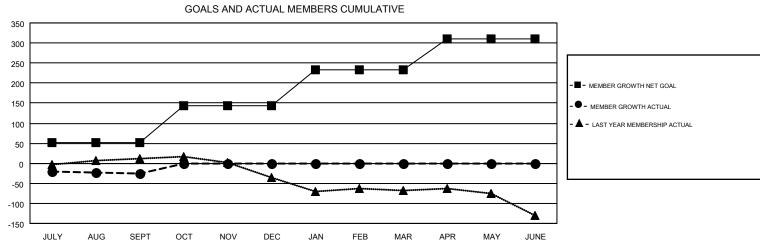

## GMT MONTHLY MEMBERSHIP PROGRESS REPORT

Results as of: 9/30/2019

Multiple District 8

**LOCATION: LOUISIANA** 

GMT CA 1

| Clubs         |               |             |               | Members               |                           |                         |                                                    |  |
|---------------|---------------|-------------|---------------|-----------------------|---------------------------|-------------------------|----------------------------------------------------|--|
|               | RESULTS FOR   | R 2019-2020 |               | RESULTS FOR 2019-2020 |                           |                         |                                                    |  |
| QUARTER       | NEW CLUB GOAL | NEW CLUBS   | DROPPED CLUBS | QUARTER               | MEMBER GROWTH NET<br>GOAL | MEMBER GROWTH<br>ACTUAL | DROPPED<br>MEMBERS ACTUAL<br>(including transfers) |  |
| JULY/AUG/SEPT | 1             | 0           | 0             | JULY/AUG/SEPT         | 51                        | 79                      | 97                                                 |  |
| OCT/NOV/DEC   | 2             | 0           | 0             | OCT/NOV/DEC           | 92                        | 0                       | 0                                                  |  |
| JAN/FEB/MAR   | 3             | 0           | 0             | JAN/FEB/MAR           | 91                        | 0                       | 0                                                  |  |
| APR/MAY/JUNE  | 2             | 0           | 0             | APR/MAY/JUNE          | 76                        | 0                       | 0                                                  |  |